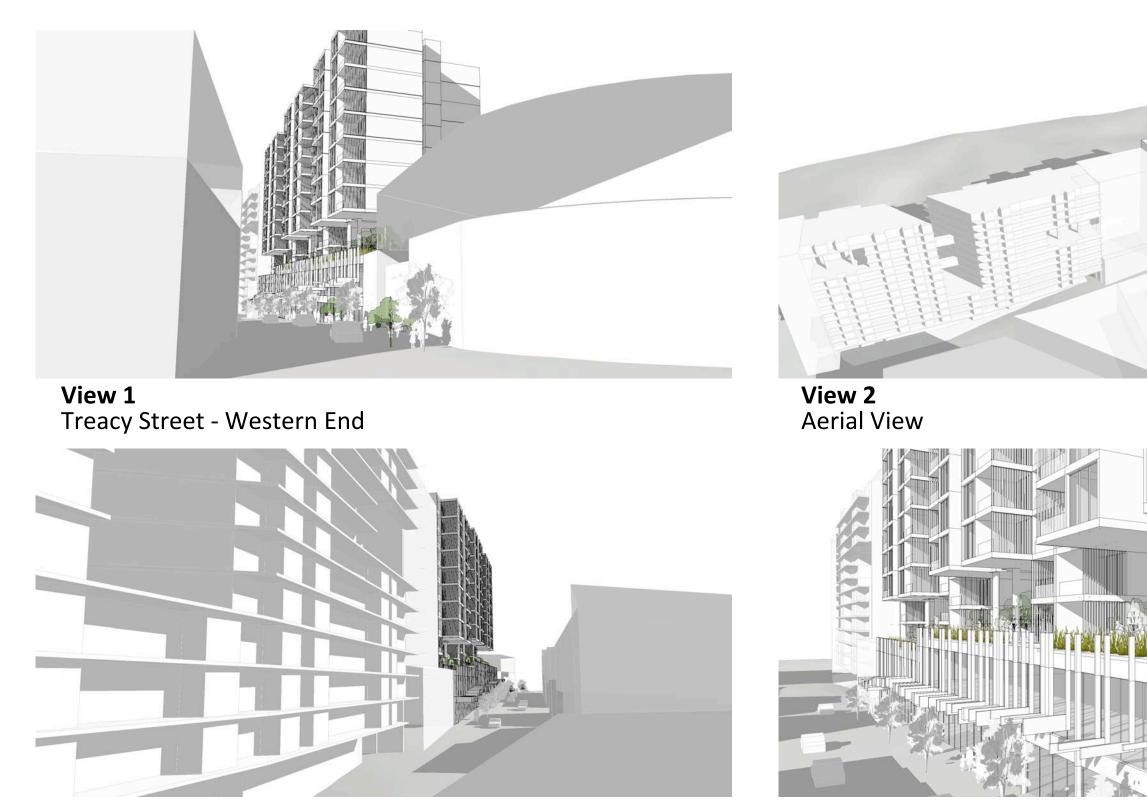

View 3 Treacy Street - Eastern End

**View 4** Podium Level Sky Garden

DESIGN CONCEPT - All Parking below ground SKETCH DESIGN - Mixed Use Developement

For: Georges River Council

June 21 - 9am Solar Analysis - proposed

DESIGN CONCEPT - All Parking below ground SKETCH DESIGN - Mixed Use Developement

For: Georges River Council