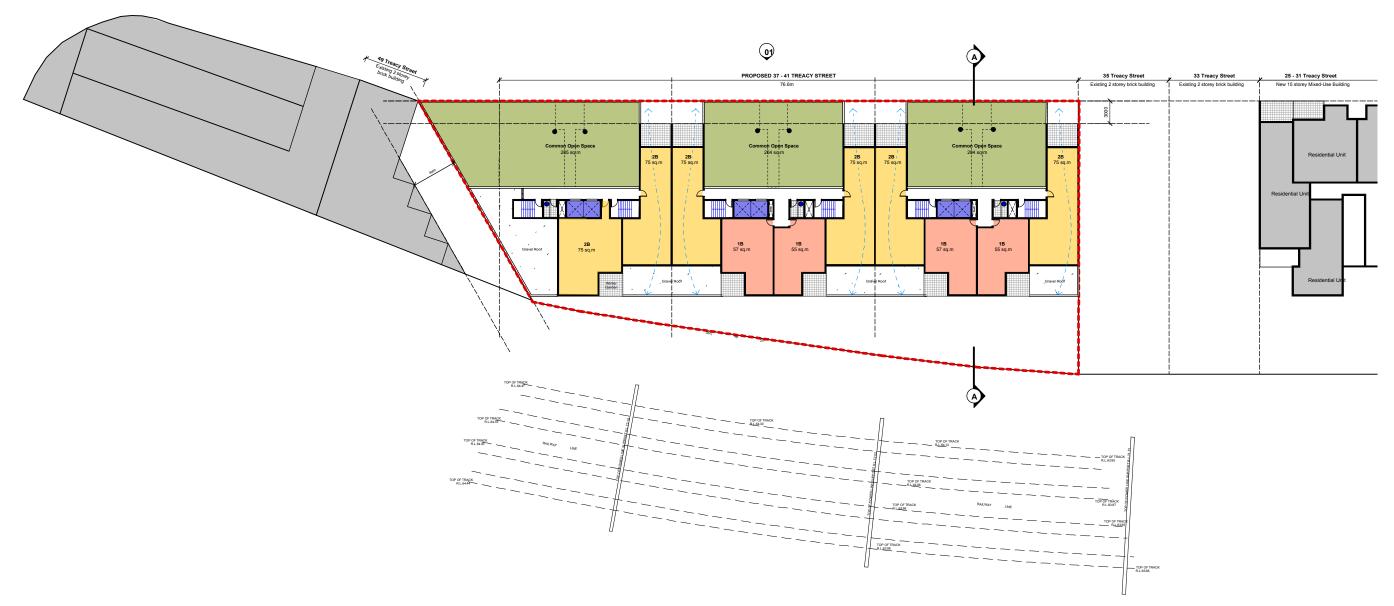

## **L1** GFA - 1,850 sq.m

www.bka.com.au

тва

Date

TBA Issue

SK

00

**L2** GFA - 850 sq.m