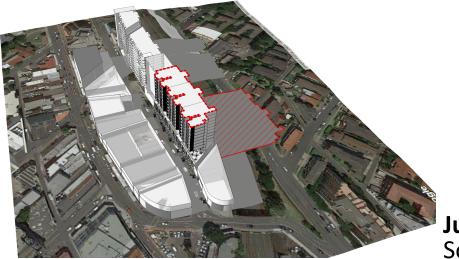

View 3 Treacy Street - Eastern End

**View 4** Podium Level Sky Garden

DESIGN CONCEPT - All Parking below ground SKETCH DESIGN - Mixed Use Developement

For: Georges River Council

June 21 - 9am Solar Analysis - proposed

DESIGN CONCEPT - All Parking below ground SKETCH DESIGN - Mixed Use Developement

For: Georges River Council

### June 21 - 12 noon Solar Analysis - proposed