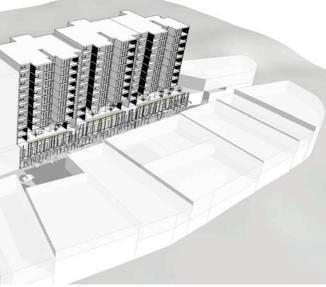

View 3 Treacy Street - Eastern End

**View 4** Podium Level Sky Garden

DESIGN CONCEPT - All Parking below ground SKETCH DESIGN - Mixed Use Developement

For: Georges River Council

June 21 - 9am Solar Analysis - proposed