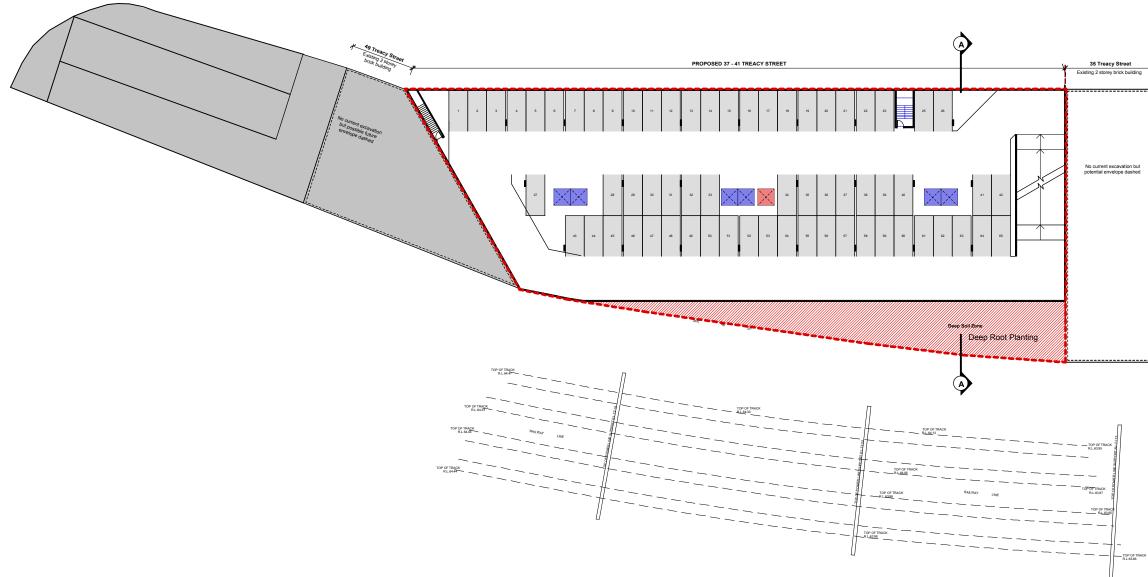

**Typical Basement Parking Level** 65 Spaces per floor + maintain deep root planting

DESIGN CONCEPT - All Parking below ground SKETCH DESIGN - Mixed Use Developement

or: Georges River Counc

| 5 Treacy Street                                  | 33 Treacy Street                                       | 25 - 31 Treacy Street            |
|--------------------------------------------------|--------------------------------------------------------|----------------------------------|
| g 2 storey brick building                        | Existing 2 storey brick building                       | New 15 storey Mixed-Use Building |
|                                                  |                                                        |                                  |
| current excavation but<br>ential envelope dashed | No current excavation but<br>potential envelope dashed | Basement Parking                 |
|                                                  |                                                        |                                  |
|                                                  |                                                        |                                  |