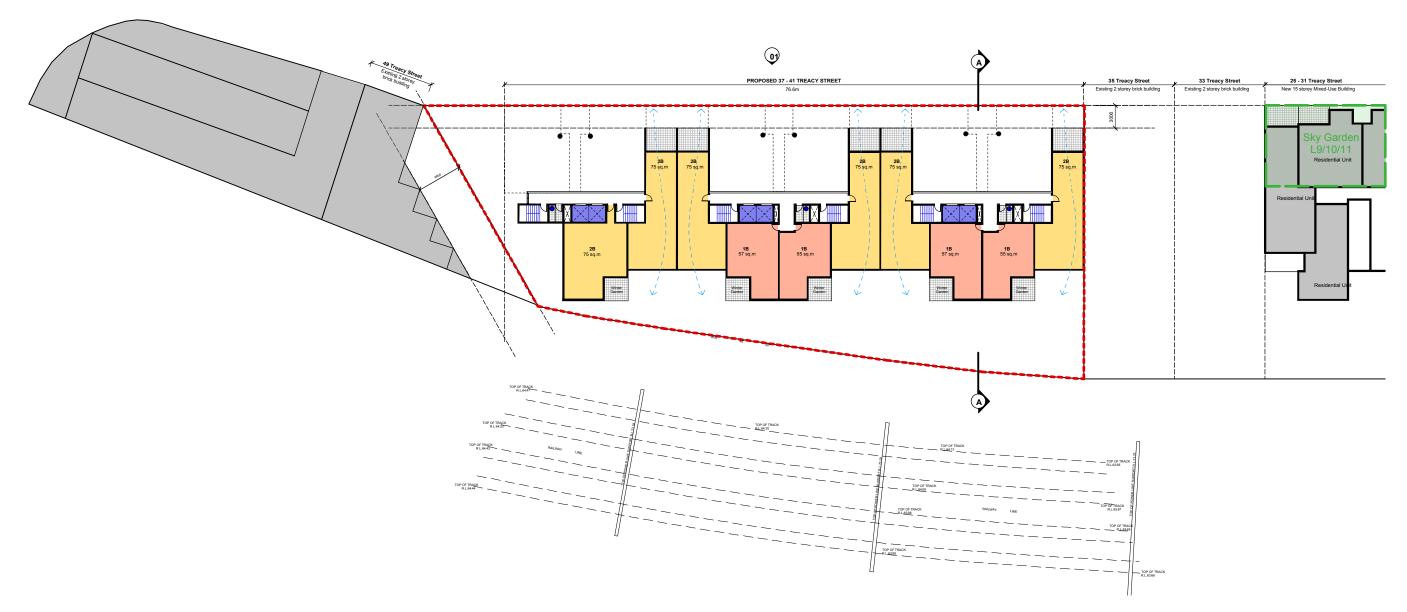

49 Treacy Street Existing 2 storey brick building **()** 

PROPOSED 37 - 41 TREACY ST

**L12 - 15** GFA - 800 sq.m

www.bka.com.au

тва

TBA Issue

SK

2<mark>8</mark> 75 sq.m