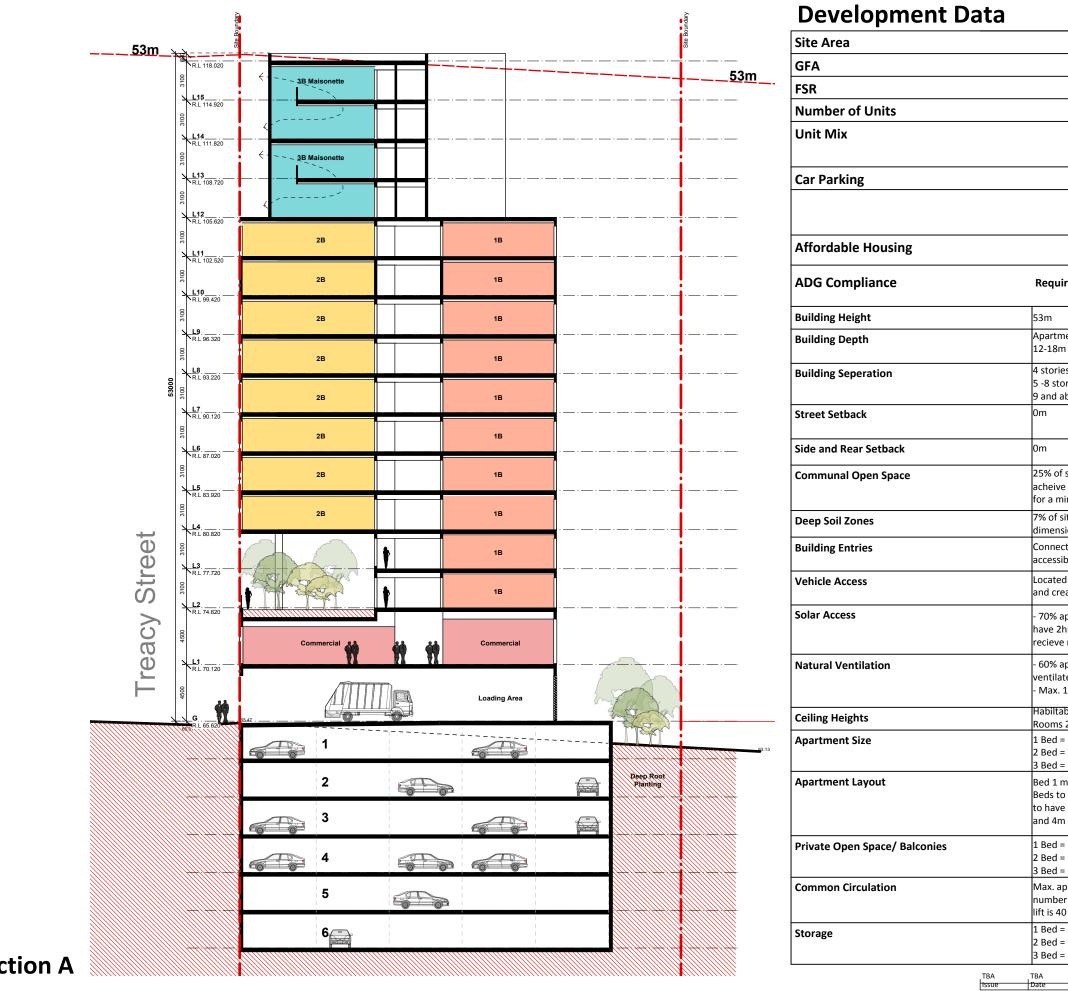

#### **Section A**

DESIGN CONCEPT - All Parking below ground SKETCH DESIGN - Mixed Use Developement

Treacy Street, Hurstville For: Georges River Council

www.bka.com.au

Date

|                                                                                                                                                          | 2,497 sq.m                                                                                           |
|----------------------------------------------------------------------------------------------------------------------------------------------------------|------------------------------------------------------------------------------------------------------|
|                                                                                                                                                          | 18,160 sq.m (allows for flexibility in DD stage)                                                     |
|                                                                                                                                                          | 7/ 7.2:1                                                                                             |
|                                                                                                                                                          | 180                                                                                                  |
|                                                                                                                                                          | 40 One Bedroom (22%)<br>128 Two Bedroom (72%)<br>12 Three Bedroom (8%)                               |
|                                                                                                                                                          | 375 spaces (6 levels of basement req.)                                                               |
|                                                                                                                                                          | 237 spaces for Residential<br>90 spaces for Public Parking<br>48 spaces for Commercial               |
|                                                                                                                                                          | <ul> <li>- 50% accommodation dedicated for 10<br/>years and no parking req. for component</li> </ul> |
| luirement                                                                                                                                                | Scheme<br>Compliance                                                                                 |
|                                                                                                                                                          | YES                                                                                                  |
| tment depth to be between<br>8m                                                                                                                          | <b>YES</b><br>Range between 9m - 14.6m                                                               |
| vries (approx. 12m)<br>stories (approx. 25m)<br>d above (over 25m)                                                                                       | YES<br>No side boundary windows                                                                      |
|                                                                                                                                                          | YES<br>Mixed use building using zero street setbac                                                   |
|                                                                                                                                                          | YES<br>No side boundary windows                                                                      |
| of site area, and to<br>ive 50% direct sunlight<br>min of 2 hours                                                                                        | YES<br>Area = 625 sq.m (25%) and<br>located on street frontage.                                      |
| of site area, with min.<br>ension of 6m                                                                                                                  | <b>YES</b><br>Area = 175 sq.m (7%)                                                                   |
| nection and address to public domain,<br>ssible easily identified                                                                                        | YES<br>- Multiple Street Entries                                                                     |
| ted to minimise conflict<br>create high quality streetscape                                                                                              | YES                                                                                                  |
| % apartments living and balcony to<br>2 2hrs sun - Max 15% apartments to<br>eve no direct sun                                                            | YES                                                                                                  |
| % apartments are naturally cross<br>ilated in the first 9 levels<br>x. 18m apartment depth                                                               | YES                                                                                                  |
| Itable Rooms 2.7mm, Non-Habitable ns 2.4m                                                                                                                | YES                                                                                                  |
| d = min. 50 sq.m<br>d = min. 70 sq.m<br>d = min. 95 sq.m                                                                                                 | YES                                                                                                  |
| 1 min. size 10 sq.m, other Beds 9 sq.m,<br>s to have min. dim of 3m, living/ dining<br>ave 3.6m for 1 bedroom apartment<br>4m for 2/ 3 bedroom apartment | YES                                                                                                  |
|                                                                                                                                                          | YES                                                                                                  |
| d = min. 8 sq.m<br>d = min. 10 sq.m<br>d = min. 12 sa.m                                                                                                  |                                                                                                      |
| -                                                                                                                                                        | YES                                                                                                  |

TBA Revis Sydney Sydite 1.04 77 Dunning Avenue Rosebery NSW 2018 T +61 2 9318 9200 F +61 2 9318 9222 Newcastle Sulite 4 19 Bolton Street Newcastle NSW 2300 T +61 2 4926 5563 DRAWING: Sketch Plan DRAWING NUMBER: SCALE: 1:300 @ A3 **REVISION:** A PROJECT NUMBER: N/A