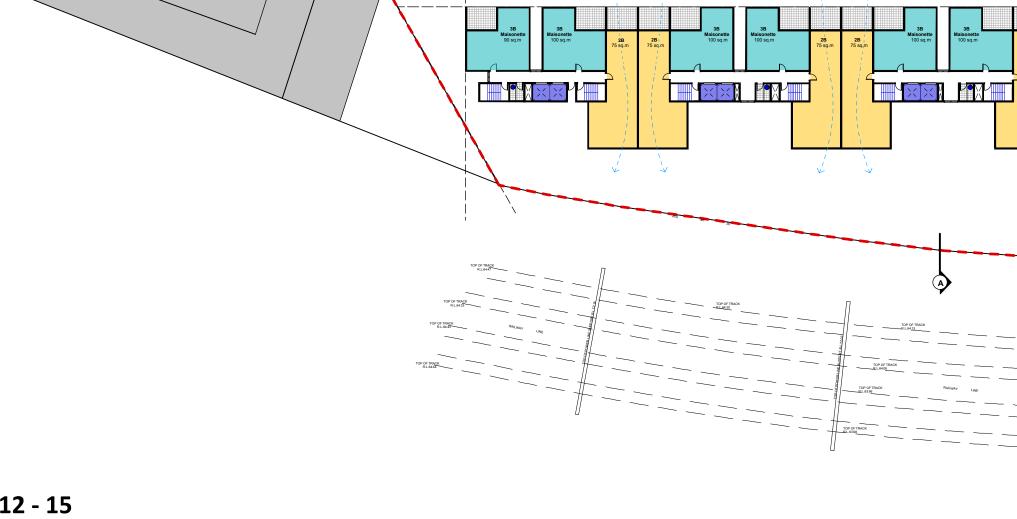

49 Treacy Street Existing 2 storey brick building **()** 

PROPOSED 37 - 41 TREACY ST

**L12 - 15** GFA - 800 sq.m

www.bka.com.au

тва

TBA Issue

SK

2<mark>8</mark> 75 sq.m

| 10/1            |                                                                                                    |                                                                                                                                                                              |                |
|-----------------|----------------------------------------------------------------------------------------------------|------------------------------------------------------------------------------------------------------------------------------------------------------------------------------|----------------|
| Date            | Revision                                                                                           |                                                                                                                                                                              |                |
| <mark>08</mark> | DRAWING: Sketch Plan<br>DRAWING NUMBER:<br>SCALE: 1:500 @ A3<br>REVISION: A<br>PROJECT NUMBER: N/A | Sydney, 202<br>Suite, 1.0.4<br>Rossberg, YKW 2018<br>T + 612, 2.9318, 9202<br>Newcastle<br>Suite, 4<br>Newcastle<br>Suite, 4<br>Newcastle, KSW 2300<br>T + 612, 4.926, 5.563 | www.bka.com.au |
|                 |                                                                                                    |                                                                                                                                                                              |                |