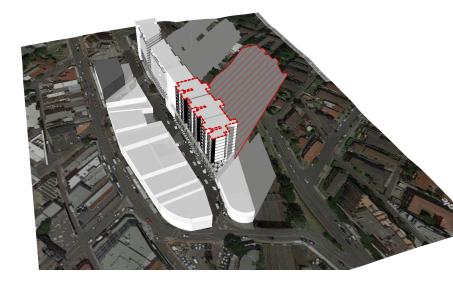

View 3 Treacy Street - Eastern End

**View 4** Podium Level Sky Garden

DESIGN CONCEPT - All Parking below ground SKETCH DESIGN - Mixed Use Developement

For: Georges River Council

June 21 - 9am Solar Analysis - proposed

DESIGN CONCEPT - All Parking below ground SKETCH DESIGN - Mixed Use Developement

For: Georges River Council

### June 21 - 12 noon Solar Analysis - proposed