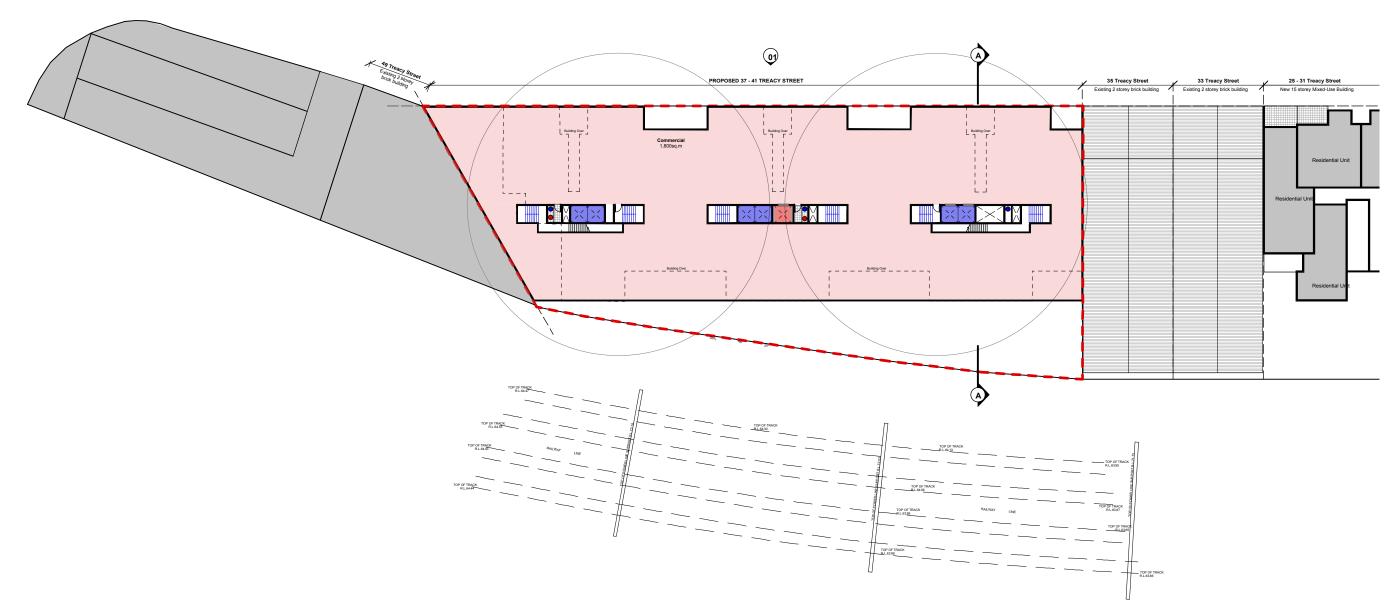

# **Ground** GFA - 1,010 sq.m

www.bka.com.au

TBA

Date

Issue

| 5 Treacy Street         | 33 Treacy Street                 |  | 25 - 31 Treacy Street       |                |  |
|-------------------------|----------------------------------|--|-----------------------------|----------------|--|
| 2 storey brick building | Existing 2 storey brick building |  | New 15 storey Mixe          | d-Use Building |  |
|                         | L                                |  |                             |                |  |
|                         |                                  |  |                             | _              |  |
|                         |                                  |  |                             |                |  |
|                         |                                  |  |                             |                |  |
|                         |                                  |  |                             |                |  |
|                         |                                  |  |                             |                |  |
|                         |                                  |  |                             |                |  |
|                         |                                  |  |                             |                |  |
|                         |                                  |  | Doma to                     | Retail         |  |
|                         |                                  |  | Ramp to<br>Basement Parking | Retail         |  |
|                         |                                  |  |                             |                |  |
|                         |                                  |  |                             |                |  |
|                         |                                  |  |                             |                |  |
|                         |                                  |  |                             |                |  |
|                         |                                  |  |                             |                |  |
|                         |                                  |  |                             |                |  |
|                         |                                  |  |                             |                |  |
|                         |                                  |  |                             |                |  |
|                         |                                  |  |                             |                |  |
|                         |                                  |  |                             |                |  |
|                         |                                  |  |                             |                |  |
|                         |                                  |  |                             |                |  |
|                         |                                  |  |                             |                |  |
|                         |                                  |  |                             |                |  |
|                         |                                  |  |                             |                |  |
|                         |                                  |  |                             |                |  |
|                         |                                  |  |                             |                |  |
|                         |                                  |  |                             |                |  |
|                         |                                  |  |                             |                |  |
|                         |                                  |  |                             |                |  |
|                         |                                  |  |                             |                |  |
|                         |                                  |  |                             |                |  |
|                         |                                  |  |                             |                |  |
|                         |                                  |  |                             |                |  |
|                         |                                  |  |                             |                |  |
|                         |                                  |  |                             |                |  |
|                         |                                  |  |                             |                |  |
|                         |                                  |  |                             |                |  |
|                         |                                  |  |                             |                |  |
|                         |                                  |  |                             |                |  |
|                         |                                  |  |                             |                |  |